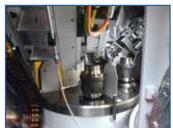

#### **Special Machine Features**

- Highest quality, dimensional stability and accuracy with minimum tool wear
- Up to two parallel machining processes
- Cycle time-neutral loading and unloading as well as positioning of the centre of the ball
- Easy setup thanks to perfect accessibility from all sides

#### **TECHNICAL DATA**

Machining diameter: up to 75 mm

depending on tool

Workpiece spindle: 0 – 2,000 rpm

Tool spindle: 1,500 – 15,000 rpm

Tool changer: up to 10 tools