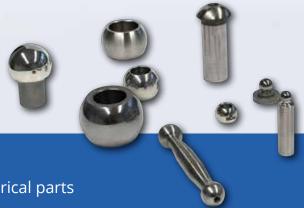

#### **Microfinish Task**

Flexible superfinishing of geometries and surfaces of spherical parts

#### **Microfinish Advantages**

Minimisation of surface roughness and improved roundness, better seat, e.g. for ball joints, as well as a reduction in friction and wear and tear