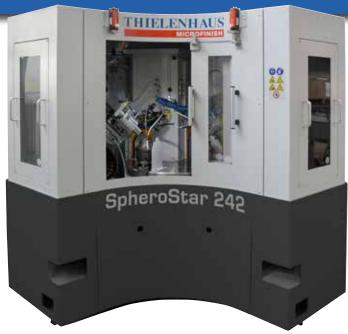

# SpheroStar

### **SpheroStar**

- Minimal footprint in the production hall
- Manual or automated loading and unloading
- Machining angle of 0 90°, freely programmable via NC axes
- In-process measuring system can be implemented on both processing stations

#### **TECHNICAL DATA**

Machining diameter: up to 75 mm

depending on tool

Workpiece spindle: 0 – 2,000 rpm

Tool spindle: 1,500 – 15,000 rpm

Tool changer: up to 10 tools